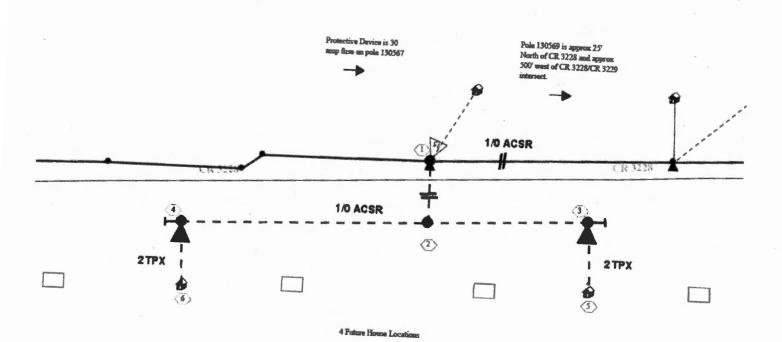

## Greetings:

Farmers Electric Cooperative, Inc. is requesting permission to construct electrical power distribution facilities which will cross County Road 3228 which is located 500' W OF CR 3229 in Hunt County, Texas.

Site location map and construction sketches are enclosed. The construction sketch details the proposed work. All road crossings will have a minimum vertical clearance of 22 feet.

If you have any questions, please contact me at any time.

NORTH CENTRAL SERVICE AREA

3430940048

171016

CROSSING CR 3228 AT POLE 130569 WHICH IS 500' W OF CR 3229